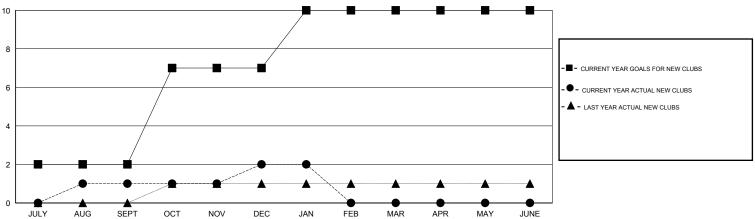

## MONTHLY MEMBERSHIP PROGRESS REPORT

District 316 E

Results as of: 2/17/2014 11:17:44AM

| OIIII.                                             | -                | LOOM THOM THE HIT   |                            |                             |  |  |  |  |  |
|----------------------------------------------------|------------------|---------------------|----------------------------|-----------------------------|--|--|--|--|--|
| Clubs                                              |                  |                     |                            |                             |  |  |  |  |  |
| RESULTS FOR 2013-2014                              |                  |                     |                            |                             |  |  |  |  |  |
| QUARTER                                            | NEW CLUB<br>GOAL | ACTUAL NEW<br>CLUBS | ACTUAL<br>DROPPED<br>CLUBS | ACTUAL NET<br>GAIN/<br>LOSS |  |  |  |  |  |
| JULY/AUG/SEPT OCT/NOV/DEC JAN/FEB/MAR APR/MAY/JUNE | 2<br>5<br>3<br>0 | 1<br>1<br>0<br>0    | 0<br>0<br>0                | 1<br>1<br>0                 |  |  |  |  |  |