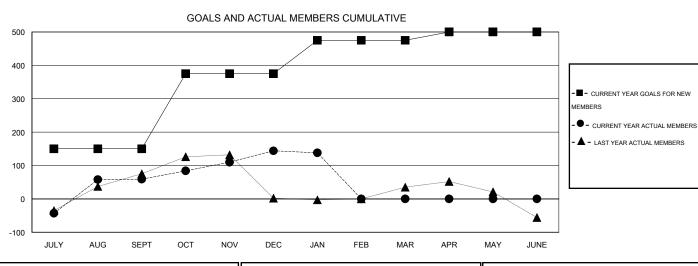

| Members  RESULTS FOR 2013-2014 |            |          |         |          |  |  |  |  |  |  |
|--------------------------------|------------|----------|---------|----------|--|--|--|--|--|--|
|                                |            |          |         |          |  |  |  |  |  |  |
| JULY/AUG/SEPT                  | 150        | 160      | 101     | 59       |  |  |  |  |  |  |
| OCT/NOV/DEC  JAN/FEB/MAR       | 225<br>100 | 100<br>2 | 15<br>8 | 85<br>-6 |  |  |  |  |  |  |
| APR/MAY/JUNE                   | 25         | 0        | 0       | 0        |  |  |  |  |  |  |